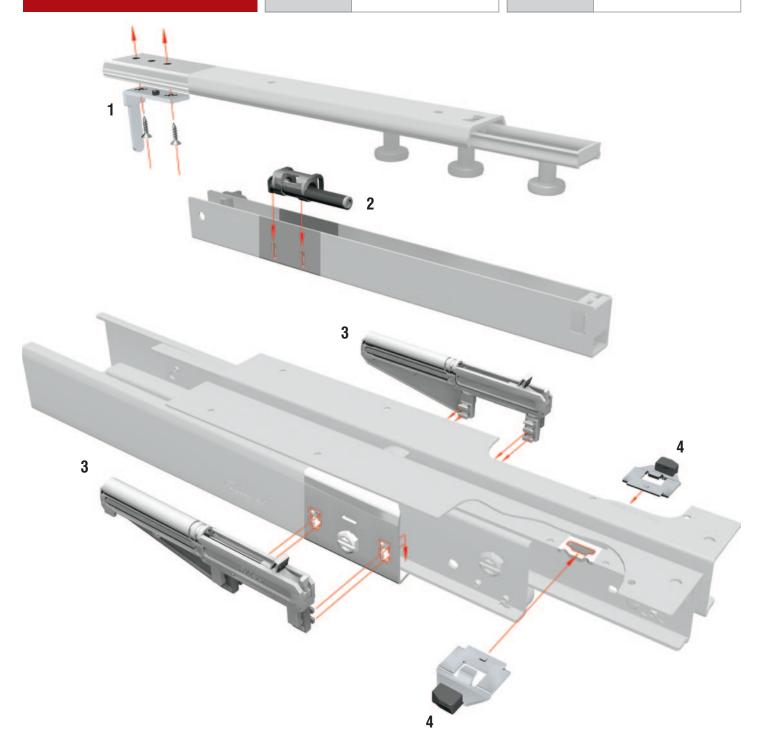

#### top slide:

- 1. 1 x Strike, screw mounted
  - 2 x Screw
- 2. 1 x Dampening Cylinder, snap-on

#### bottom slide:

- 3. 2 x Easy Close Dampening Cylinder, snap-on
- 4. 2 x Follower, snap-on assembly instructions

# ASSEMBLY:

- ▶ top slide:
  - assemble 1 and 2 as illustrated
- ▶ bottom slide:

snap 3 and 4 into place as illustrated